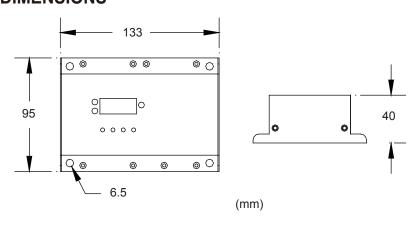

## PowerDrive300

PowerDrive300 is the constant voltage LED driver with DMX 512 decoder function. It is equipped with a variety of DMX modes for professional use. It also has 8 static colors and 9 built-in fadings in stand alone mode. It is easy for users to edit scenes without DMX controllers. It is appropriate for projects and events.



- DMX 512 decoder + editabe stand alone modes
- Editable 8 static colors
- Built-in 9 different fade patterns
- Master and Slave function
- Infrared remote control & display on board control function
- A varity of DMX modes

## **▶** SPECIFICATIONS

## ► PHYSICAL DIMENSIONS