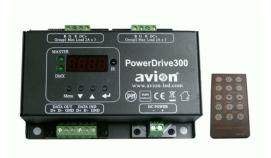

## PowerDrive300

PowerDrive300 is the constant voltage LED driver with DMX 512 decoder function. It is equipped with a variety of DMX modes for professional use. It also has 8 static colors and 9 built-in fadings in stand alone mode. It is easy for users to edit scenes without DMX controllers. It is appropriate for projects and events.

- DMX 512 decoder + editabe stand alone modes
- Editable 8 static colors
- Built-in 9 different fade patterns
- Master and Slave function
- Infrared remote control & display on board control function
- A varity of DMX modes