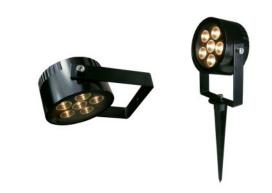

FICATIONS

| Max Input:             | DC24V                   |
|------------------------|-------------------------|
| Max Power Consumption: | 8.4 Watt                |
| LED Source:            | 6 pcs high power LEDs   |
| LED Color:             | R, G, B, WW, CW         |
| Optic:                 | 15°/25°/40°             |
| Lifetime:              | 20,000 hours            |
| Housing                | Aluminum in black color |
| Weight:                | 0.5KG                   |
| Dimension:             | D90mm                   |
| IP Rating:             | IP65                    |
| Cooling:               | Convection              |
| Ambient Temp:          | -20°~40°C               |
| Cerification:          | Meet CE standard        |

## ► PHYSICAL DIMENSIONS



## ► APPLICATION