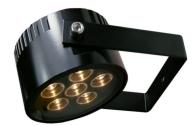

- Powerful output is prefect in architectural and landscape application
- Excellent heat management in aluminum housing
- A variety of colors are available

## ► SPECIFICATIONS

| Max Input:             | DC24V                   |
|------------------------|-------------------------|
| Max Power Consumption: | 8.4 Watt                |
| LED Source:            | 6 pcs high power LEDs   |
| LED Color:             | R, G, B, WW, CW         |
| Optic:                 | 15°/25°/40°             |
| Lifetime:              | 20,000 hours            |
| Housing                | Aluminum in black color |
| Weight:                | 0.5KG                   |
| Dimension:             | D90mm                   |
| IP Rating:             | IP65                    |
| Cooling:               | Convection              |
| Ambient Temp:          | -20°~40°C               |
| Cerification:          | Meet CE standard        |