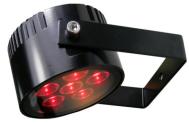

- Powerful output is prefect in architectural and landscape application
- Excellent heat management in aluminum housing
- A variety of colors are available

## ► SPECIFICATIONS

| Max Input:             | DC24V                   |
|------------------------|-------------------------|
| Max Power Consumption: | 8.4 Watt                |
| LED Source:            | 6 pcs high power LEDs   |
| LED Color:             | R, G, B, WW, CW         |
| Optic:                 | 15°/25°/40°             |
| Lifetime:              | 20,000 hours            |
| Housing                | Aluminum in black color |
| Weight:                | 0.5KG                   |
| Dimension:             | D90mm                   |
| IP Rating:             | IP65                    |
| Cooling:               | Convection              |
| Ambient Temp:          | -20°~40°C               |
| Cerification:          | Meet CE standard        |