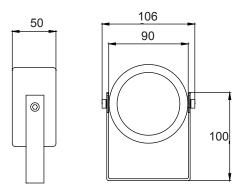

vailable

## ► SPECIFICATIONS

| Max Input:             | DC24V                   |
|------------------------|-------------------------|
| Max Power Consumption: | 8.4 Watt                |
| LED Source:            | 6 pcs high power LEDs   |
| LED Color:             | R, G, B, WW, CW         |
| Optic:                 | 15°/25°/40°             |
| Lifetime:              | 20,000 hours            |
| Housing                | Aluminum in black color |
| Weight:                | 0.5KG                   |
| Dimension:             | D90mm                   |
| IP Rating:             | IP65                    |
| Cooling:               | Convection              |
| Ambient Temp:          | -20°~40°C               |
| Cerification:          | Meet CE standard        |

## ► PHYSICAL DIMENSIONS



## ► APPLICATION