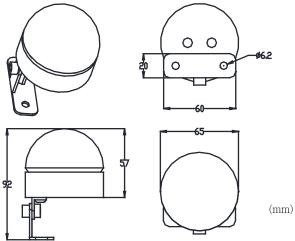

|
| LED Source:            | 6pcs x SMD LED                         |
| LED Color:             | 3000K/ 6000K/ RGB                      |
| Optic:                 | 120                                    |
| Lifetime:              | 20,000 hurs                            |
| Housing:               | Aluminum housing with anti-UV PC cover |
| Weight:                | 0.5kg                                  |
| Dimension:             | D65mm x 57mm                           |
| IP Rating:             | IP 65                                  |
| Cooling:               | Convection                             |
| Ambient Temp:          | -20°~40°C                              |
| Cerification:          | Meet CE Standard                       |

## ► PHYSICAL DIMENSIONS



www.avion-led.com