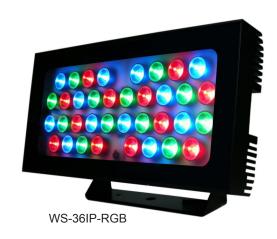

## Wash 36 IP

- Create ultimate effects with avion Powerpak color mixing system
- Powerful output is excellent in architectural application.
- Aluminum housing design with good heat management.
- A wide range of optic lens are available.
- A variety of colors are available.

## **▶** SPECIFICATIONS

| Max Input Current:     | DC24V/350mA                                 |
|------------------------|---------------------------------------------|
| Max Power Consumption: | 50 Watt                                     |
| LED Source:            | 36 pcs high power LEDs                      |
| LED Color:             | RGB, R,G,B,WW,CW                            |
| Optic:                 | 15°/25°/ 45°/ 25x50°                        |
| Lifetime:              | 20,000 hours                                |
| Housing                | Aluminum extrusion in black or silver color |
| Weight:                | 3.5 KG                                      |
| Dimension:             | L322mm x W148mm x H55mm                     |
| IP Rating:             | IP65                                        |
| Cooling:               | Convection                                  |
| Ambient Temp:          | -20°~40°C                                   |
| Data Cable:            | RJ45 connector; Cat 5 cable with 3M long    |
| Compatible driver      | PD-300/PAK-144/PAK-36                       |
| Cerification:          | Meet CE standard                            |