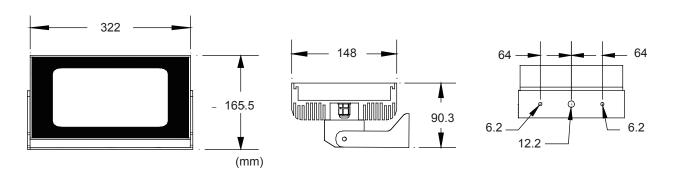

## ► PHYSICAL DIMENSIONS

## **▶** SPECIFICATIONS

| Max Input Current:     | DC24V/350mA                                 |
|------------------------|---------------------------------------------|
| Max Power Consumption: | 50 Watt                                     |
| LED Source:            | 36 pcs high power LEDs                      |
| LED Color:             | RGB, R,G,B,WW,CW                            |
| Optic:                 | 15°/25°/ 45°/ 25x50°                        |
| Lifetime:              | 20,000 hours                                |
| Housing                | Aluminum extrusion in black or silver color |
| Weight:                | 3.5 KG                                      |
| Dimension:             | L322mm x W148mm x H55mm                     |
| IP Rating:             | IP65                                        |
| Cooling:               | Convection                                  |
| Ambient Temp:          | -20°~40°C                                   |
| Data Cable:            | RJ45 connector; Cat 5 cable with 3M long    |
| Compatible driver      | PD-300/PAK-144/PAK-36                       |
| Cerification:          | Meet CE standard                            |