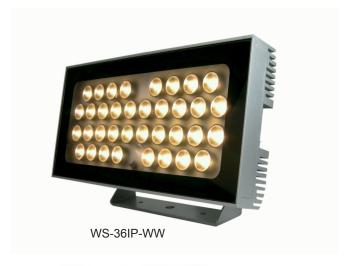

## Wash 36 IP

- Create ultimate effects with avion Powerpak color mixing system
- Powerful output is excellent in architectural application.
- Aluminum housing design with good heat management.
- A wide range of optic lens are available.
- A variety of colors are available.

## **▶** SPECIFICATIONS

| Max Input Current:     | DC24V/350mA                                 |
|------------------------|---------------------------------------------|
| Max Power Consumption: | 50 Watt                                     |
| LED Source:            | 36 pcs high power LEDs                      |
| LED Color:             | RGB, R,G,B,WW,CW                            |
| Optic:                 | 15°/25°/ 45°/ 25x50°                        |
| Lifetime:              | 20,000 hours                                |
| Housing                | Aluminum extrusion in black or silver color |
| Weight:                | 3.5 KG                                      |
| Dimension:             | L322mm x W148mm x H55mm                     |
| IP Rating:             | IP65                                        |
| Cooling:               | Convection                                  |
| Ambient Temp:          | -20°~40°C                                   |
| Data Cable:            | RJ45 connector; Cat 5 cable with 3M long    |
| Compatible driver      | PD-300/PAK-144/PAK-36                       |
| Cerification:          | Meet CE standard                            |