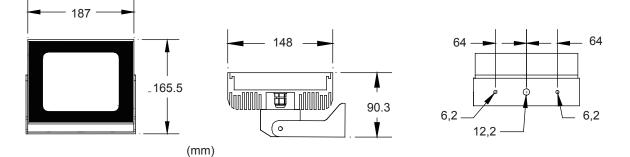

## ► PHYSICAL DIMENSIONS

www.avion-led.com

## ► SPECIFICATIONS

| Max Input Current:     | DC24V/350mA                                 |
|------------------------|---------------------------------------------|
| Max Power Consumption: | 25 Watt                                     |
| LED Source:            | 18 pcs high power LEDs                      |
| LED Color:             | RGB, R,G,B,WW,CW                            |
| Optic:                 | 15°/25°/ 45°/ 25x50°                        |
| Lifetime:              | 20,000 hours                                |
| Housing                | Aluminum extrusion in black or silver color |
| Weight:                | 1.6 KG                                      |
| Dimension:             | L187mm x W148mm x H55mm                     |
| IP Rating:             | IP65                                        |
| Cooling:               | Convection                                  |
| Ambient Temp:          | -20°~40°C                                   |
| Data Cable:            | RJ45 connector; Cat 5 cable with 3M long    |
| Compatible driver      | PD-300/ Pak144/ Pak36                       |
| Cerification:          | Meet CE standard                            |