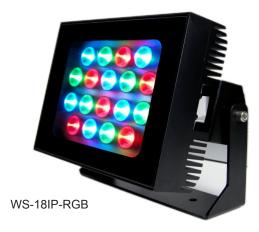

## Wash 18 IP

- Create ultimate effects with avion Powerpak color mixing system
- Powerful output is excellent in architectural application.
- Aluminum housing design with good heat management.
- A wide range of optic lens are available.
- A variety of colors are available.

## ► SPECIFICATIONS

| Max Input Current:     | DC24V/350mA                                 |
|------------------------|---------------------------------------------|
| Max Power Consumption: | 25 Watt                                     |
| LED Source:            | 18 pcs high power LEDs                      |
| LED Color:             | RGB, R,G,B,WW,CW                            |
| Optic:                 | 15°/25°/ 45°/ 25x50°                        |
| Lifetime:              | 20,000 hours                                |
| Housing                | Aluminum extrusion in black or silver color |
| Weight:                | 1.6 KG                                      |
| Dimension:             | L187mm x W148mm x H55mm                     |
| IP Rating:             | IP65                                        |
| Cooling:               | Convection                                  |
| Ambient Temp:          | -20°~40°C                                   |
| Data Cable:            | RJ45 connector; Cat 5 cable with 3M long    |
| Compatible driver      | PD-300/ Pak144/ Pak36                       |
| Cerification:          | Meet CE standard                            |