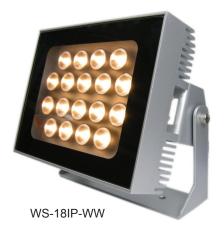

## Wash 18 IP

- Create ultimate effects with avion Powerpak color mixing system
- Powerful output is excellent in architectural application.
- Aluminum housing design with good heat management.
- A wide range of optic lens are available.
- A variety of colors are available.

## ► SPECIFICATIONS

| Max Input Current:     | DC24V/350mA                                 |
|------------------------|---------------------------------------------|
| Max Power Consumption: | 25 Watt                                     |
| LED Source:            | 18 pcs high power LEDs                      |
| LED Color:             | RGB, R,G,B,WW,CW                            |
| Optic:                 | 15°/25°/ 45°/ 25x50°                        |
| Lifetime:              | 20,000 hours                                |
| Housing                | Aluminum extrusion in black or silver color |
| Weight:                | 1.6 KG                                      |
| Dimension:             | L187mm x W148mm x H55mm                     |
| IP Rating:             | IP65                                        |
| Cooling:               | Convection                                  |
| Ambient Temp:          | -20°~40°C                                   |
| Data Cable:            | RJ45 connector; Cat 5 cable with 3M long    |
| Compatible driver      | PD-300/ Pak144/ Pak36                       |
| Cerification:          | Meet CE standard                            |