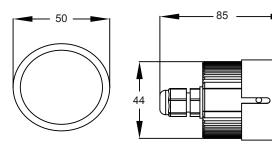

## ► SPECIFICATIONS

| Model:                 | BA-3T                                    |
|------------------------|------------------------------------------|
| Max Input Current:     | 350mA                                    |
| Max Power Consumption: | 8.4 Watt                                 |
| LED Source:            | 3 pcs high power tri-color LEDs          |
| LED Color:             | RGB                                      |
| Optic:                 | 25°                                      |
| Lifetime:              | 20,000 hours                             |
| Housing                | Aluminum extrusion in silver color       |
| Weight:                | 0.3KG                                    |
| Dimension:             | D50mm x H85mm                            |
| IP Rating:             | IP20                                     |
| Cooling:               | Convection                               |
| Ambient Temp:          | -20°~40°C                                |
| Data Cable:            | RJ45 connector; Cat 5 cable with 1M long |
| Compatible driver      | PowerPak144/PowerPak36                   |
| Cerification:          | Meet CE standard                         |

## ► PHYSICAL DIMENSIONS