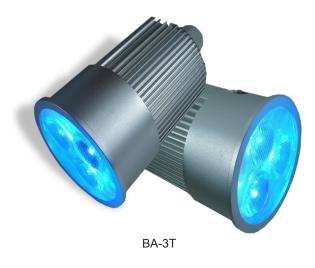

## Basic 3-tri RGB

- Create ultimate effects with avion Powerpak color mixing system.
- Using high power tri-color RGB LED.
- Standard industry MR 16 fitting.
- Powerful output is excellent in architectural application.
- A variety of applications in fitting or mounting.

## ► SPECIFICATIONS

| Model:                 | BA-3T                                    |
|------------------------|------------------------------------------|
| Max Input Current:     | 350mA                                    |
| Max Power Consumption: | 8.4 Watt                                 |
| LED Source:            | 3 pcs high power tri-color LEDs          |
| LED Color:             | RGB                                      |
| Optic:                 | 25°                                      |
| Lifetime:              | 20,000 hours                             |
| Housing                | Aluminum extrusion in silver color       |
| Weight:                | 0.3KG                                    |
| Dimension:             | D50mm x H85mm                            |
| IP Rating:             | IP20                                     |
| Cooling:               | Convection                               |
| Ambient Temp:          | -20°~40°C                                |
| Data Cable:            | RJ45 connector; Cat 5 cable with 1M long |
| Compatible driver      | PowerPak144/PowerPak36                   |
| Cerification:          | Meet CE standard                         |