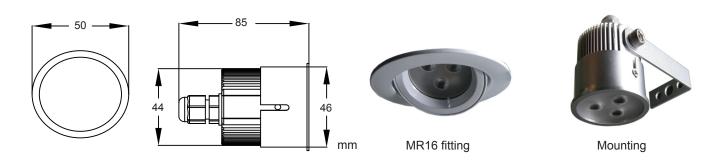

| 25°/45°                                  |
| Lifetime:              | 20,000 hours                             |
| Housing                | Aluminum extrusion in silver color       |
| Weight:                | 0.3KG                                    |
| Dimension:             | D50mm x H85mm                            |
| IP Rating:             | IP20                                     |
| Cooling:               | Convection                               |
| Ambient Temp:          | -20°~40°C                                |
| Data Cable:            | RJ45 connector; Cat 5 cable with 1M long |
| Compatible driver      | PowerPak144/PowerPak36                   |
| Cerification:          | Meet CE standard                         |

## ► PHYSICAL DIMENSIONS

## **▶** APPLICATION