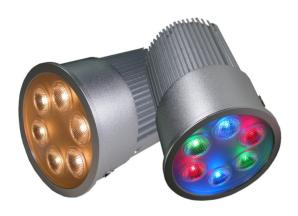

## Basic 6-XX

- Create ultimate effects with avion Powerpak color mixing system.
- Excellent heat management in aluminum housing.
- Standard industry MR 16 fitting.
- Powerful output is excellent in architectural application.
- A variety of applications in fitting or mounting.

## **▶** SPECIFICATIONS

| Model:                 | BA-6                                     |
|------------------------|------------------------------------------|
| Max Input Current:     | 350mA                                    |
| Max Power Consumption: | 8.4 Watt                                 |
| LED Source:            | 6 pcs high power LEDs                    |
| LED Color:             | RGB, R,G,B,WW,CW                         |
| Optic:                 | 25°/45°                                  |
| Lifetime:              | 20,000 hours                             |
| Housing                | Aluminum extrusion in silver color       |
| Weight:                | 0.3KG                                    |
| Dimension:             | D50mm x H85mm                            |
| IP Rating:             | IP20                                     |
| Cooling:               | Convection                               |
| Ambient Temp:          | -20°~40°C                                |
| Data Cable:            | RJ45 connector; Cat 5 cable with 1M long |
| Compatible driver      | PowerPak144/PowerPak36                   |
| Cerification:          | Meet CE standard                         |