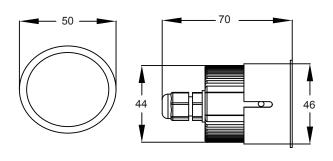

## ► PHYSICAL DIMENSIONS

## **▶** SPECIFICATIONS

| Max Input Current:     | 350mA                                      |
|------------------------|--------------------------------------------|
| Max Power Consumption: | 5 Watt                                     |
| LED Source:            | 3pcs high power LEDs                       |
| LED Color:             | RGB, R, G, B, WW, CW                       |
| Optic:                 | 25°/45°/60°                                |
| Lifetime:              | 50,000 hours                               |
| Lumious:               | R:30lm/ G:50lm/ B:20lm/ WW:240lm/ CW:270lm |
| Housing                | Aluminum extrusion in silver color         |
| Weight:                | 0.2KG                                      |
| Dimension:             | D50mm x H70mm                              |
| IP Rating:             | IP20                                       |
| Cooling:               | Convection                                 |
| Ambient Temp:          | -20°~40°C                                  |
| Data Cable:            | RJ45 connector; Cat 5 cable with 1M long   |
| Compatible driver      | PowerPak144/PowerPak36                     |
| Cerification:          | Meet CE standard                           |