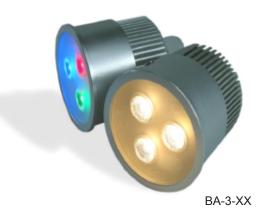

## Basic 3

- Create ultimate effects with avion Powerpak color mixing system
- Excellent heat management in aluminum housing
- Standard industry MR 16 fitting
- Powerful output is excellent in architectural application
- A variety of applications in fitting or mounting

## **▶** SPECIFICATIONS

| Max Input Current:     | 350mA                                      |
|------------------------|--------------------------------------------|
| Max Power Consumption: | 5 Watt                                     |
| LED Source:            | 3pcs high power LEDs                       |
| LED Color:             | RGB, R, G, B, WW, CW                       |
| Optic:                 | 25°/45°/60°                                |
| Lifetime:              | 50,000 hours                               |
| Lumious:               | R:30lm/ G:50lm/ B:20lm/ WW:240lm/ CW:270lm |
| Housing                | Aluminum extrusion in silver color         |
| Weight:                | 0.2KG                                      |
| Dimension:             | D50mm x H70mm                              |
| IP Rating:             | IP20                                       |
| Cooling:               | Convection                                 |
| Ambient Temp:          | -20°~40°C                                  |
| Data Cable:            | RJ45 connector; Cat 5 cable with 1M long   |
| Compatible driver      | PowerPak144/PowerPak36                     |
| Cerification:          | Meet CE standard                           |