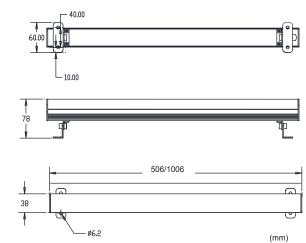

## ► PHYSICAL DIMENSIONS

11

www.avion-led.com

## ► SPECIFICATIONS

| Model:                 | LNS-100                          | LNS-50                           |
|------------------------|----------------------------------|----------------------------------|
|                        |                                  |                                  |
| Max Input:             | DC24V                            | DC24V                            |
| Max Power Consumption: | 14W                              | 7W                               |
| LED Source:            | 5050 SMD LED                     | 5050 SMD LED                     |
| LED Color:             | 3000K/6000K/R/G/B                | 3000K/6000K/R/G/B                |
| Optic:                 | 120°                             | 120°                             |
| Lifetime:              | 20,000 hours                     | 20,000 hours                     |
| Housing                | Aluminum in black or white color | Aluminum in black or white color |
| Weight:                | 1.2KG                            | 0.8KG                            |
| Dimension:             | L1006 x W38.5 x H46(mm)          | L506 x W38.5 x H46(mm)           |
| IP Rating:             | IP20 or IP65                     | IP20 or IP65                     |
| Cooling:               | Convection                       | Convection                       |
| Ambient Temp:          | -20°~40°C                        | -20°~40°C                        |
| Control                | DMX 512                          | DMX 512                          |
| Cerification:          | Meet CE standard                 | Meet CE standard                 |