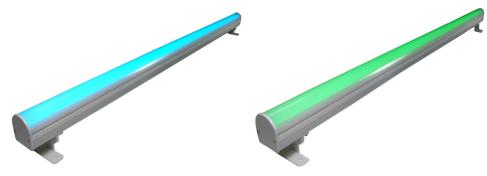

- Brilliant performance is excellent in architectural application
- The compact housing is perfect for indoor or outdoor using.
- A variety of colors are available

## ► SPECIFICATIONS

| Model:                 | LNS-100                          | LNS-50                           |
|------------------------|----------------------------------|----------------------------------|
|                        |                                  |                                  |
| Max Input:             | DC24V                            | DC24V                            |
| Max Power Consumption: | 14W                              | 7W                               |
| LED Source:            | 5050 SMD LED                     | 5050 SMD LED                     |
| LED Color:             | 3000K/6000K/R/G/B                | 3000K/6000K/R/G/B                |
| Optic:                 | 120°                             | 120°                             |
| Lifetime:              | 20,000 hours                     | 20,000 hours                     |
| Housing                | Aluminum in black or white color | Aluminum in black or white color |
| Weight:                | 1.2KG                            | 0.8KG                            |
| Dimension:             | L1006 x W38.5 x H46(mm)          | L506 x W38.5 x H46(mm)           |
| IP Rating:             | IP20 or IP65                     | IP20 or IP65                     |
| Cooling:               | Convection                       | Convection                       |
| Ambient Temp:          | -20°~40°C                        | -20°~40°C                        |
| Control                | DMX 512                          | DMX 512                          |
| Cerification:          | Meet CE standard                 | Meet CE standard                 |