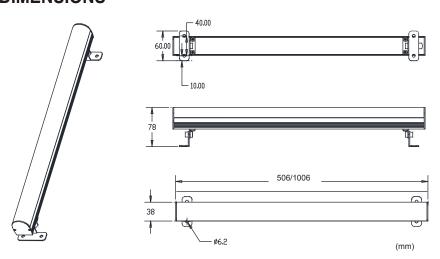

ousing                | Aluminum in black or white color | Aluminum in black or white color |
| Weight:                | 1.4Kg                            | 0.9Kg                            |
| Dimension:             | L1006 x W38.5 x H46(mm)          | L506 x W38.5 x H46(mm)           |
| IP Rating:             | IP20 or IP65                     | P20 or IP65                      |
| Cooling:               | Convection                       | Convection                       |
| Ambient Temp:          | -20°~40°C                        | -20°~40°C                        |
| Compatible driver:     | PD-300/PAK36/144                 | PD-300/PAK36/144                 |
| Cerification:          | Meet CE standard                 | Meet CE standard                 |

## ► PHYSICAL DIMENSIONS